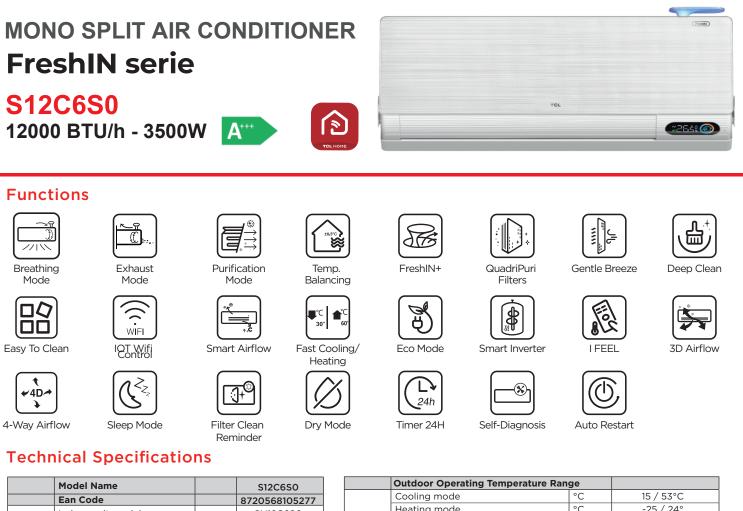

mal quality.

#### **Purification Mode** With real time air quality display.

| [  |          | <u>َنَ</u>    |
|----|----------|---------------|
| IΣ | =_       | $\rightarrow$ |
| IF | <b>-</b> | - Ś           |
| (  | <u> </u> | - í           |
| (- | -        | · )           |

Immediate awareness: It's allows you to immediately know the current indoor air condition with the color code.



**Temperature Balancing** After the fresh air being drawn into inside, it keeps the same indoor temperature with ±0,5°C precision.



**FreshIN+** The liftable fresh air inlet will let you know when the fresh air comes into your room.



**QuadruPuri Filters** Quadruple purification filters to ensure efficient air purification.



Gentle Breeze Cooling without Wind.

# TCL AC | Smart Air, Soft Care



A++

|          | Model Name                               |        | S12C6S0            |
|----------|------------------------------------------|--------|--------------------|
|          | Ean Code                                 |        | 8720568105277      |
|          | Indoor unit model name                   |        | SN12C6S0           |
|          | Ean code                                 |        | 8720568105628      |
|          | Outdoor unit model name                  |        | ST12C60            |
|          | Ean code                                 |        | 8720568105901      |
|          | Main Specifications                      |        |                    |
|          | Declared cooling capacity<br>(mini-maxi) | W      | 3500<br>(150-4200) |
| o        | Pdesig