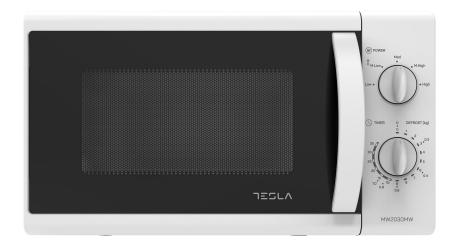

## MW2030MW

| FEATURES                       |                   |
|--------------------------------|-------------------|
| Oven Capacity (liter)          | 20                |
| Microwave Output Power (Watts) | 700               |
| Microwave Power Levels         | 5                 |
| Type of Control                | Mechanical        |
| Cooking Timer                  | 35'               |
| Defrost                        | Yes               |
| Glass Turntable (mm)           | 255               |
| End Cooking Signal             | Yes               |
| APPEARANCE                     |                   |
| Interior Cavity                | White             |
| Front Panel                    | White             |
| Out casing                     | White             |
| Door                           | Pull door         |
| Door Glass                     | Normal            |
| WEIGHTS & DIMENSIONS           |                   |
| Net Weight (kg)                | 10                |
| Gross Weight (kg)              | 11                |
| Product (mm)                   | 439.5x355.5x258.2 |
| Carton Box ( mm)               | 488x380x291       |
| POWER                          |                   |
| Voltage                        | 230V              |
| Frequency (Hz)                 | 50HZ              |
| Plug Type                      | VDE plug          |