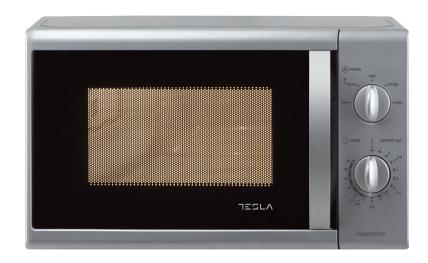

## **MW2030MS**

| FEATURES                       |             |
|--------------------------------|-------------|
| Oven Capacity (liter)          | 20          |
| Microwave Output Power (Watts) | 700         |
| Microwave Power Levels         | 5           |
| Type of Control                | Mechanical  |
| Cooking Timer                  | 35'         |
| Defrost                        | Yes         |
| Glass Turntable (mm)           | 255         |
| End Cooking Signal             | Yes         |
| APPEARANCE                     |             |
| Interior Cavity                | White       |
| Front Panel                    | Silver      |
| Out casing                     | Silver      |
| Door                           | Pull door   |
| Door Glass                     | Normal      |
| WEIGHTS & DIMENSIONS           |             |
| Net Weight (kg)                | 10.7        |
| Gross Weight (kg)              | 11.7        |
| Product (mm)                   | 440x356x259 |
| Carton Box ( mm)               | 488x380x291 |
| POWER                          |             |
| Voltage                        | 230V        |
| Frequency (Hz)                 | 50HZ        |
| Plug Type                      | VDE plug    |